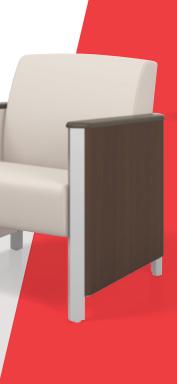

## **DIGNITY2**

#### Designed specifically for Behavioral Health applications

Dignity2 features a side frame with a softly rounded rectangular steel leg and side panels that can be laminate or upholstered giving the series a timeless look. The entire collection was designed with the safety of staff and patients in mind with reduced ease of movement and tamperproof hardware.