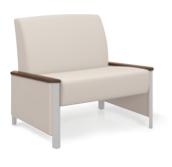

## **DIGNITY2**

#### Designed specifically for Behavioral Health applications

Dignity2 features a side frame with a softly rounded rectangular steel leg and side panels that can be laminate or upholstered giving the series a timeless look. The entire collection was designed with the safety of staff and patients in mind with reduced ease of movement and tamperproof hardware.