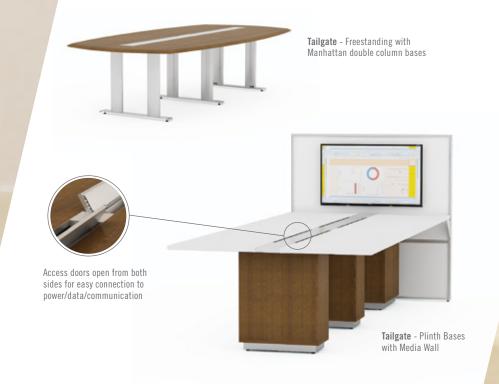

**Tailgate** - Plinth Bases with Media Wall

John has designed Tailgate, Manhattan,

Tap-in Powerway and the innovative

Flip6 table mechanism. He has played an

integral role in the design and development

of many of our industry's leading products