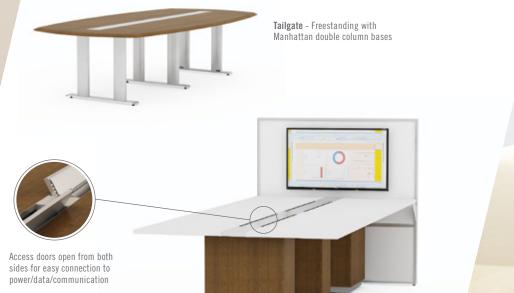

**Tailgate** - Plinth Bases with Media Wall

John has designed Tailgate, Manhattan,

Tap-in Powerway and the innovative

Flip6 table mechanism. He has played an

integral role in the design and development

of many of our industry's leading products