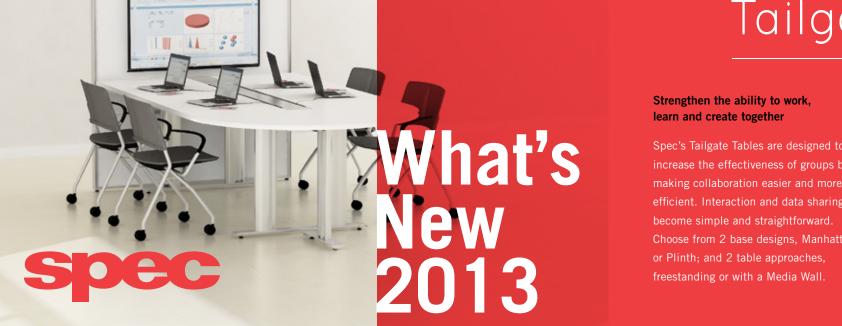

# Tailgate

# Strengthen the ability to work, learn and create together

Spec's Tailgate Tables are designed to increase the effectiveness of groups by making collaboration easier and more efficient. Interaction and data sharing become simple and straightforward. Choose from 2 base designs, Manhattan or Plinth; and 2 table approaches, freestanding or with a Media Wall.

Spec's Tailgate Tables are designed to increase the effectiveness of groups by making collaboration easier and more efficient. Interaction and data sharing become simple and straightforward. Choose from 2 base designs, Manhattan or Plinth; and 2 table approaches,