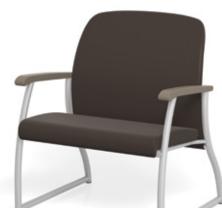

**Dignity2** - Choice of upholstered or laminate inside panels and outside panels

## **DIGNITY2**

#### Designed specifically for Behavioral Health applications

Dignity2 features a side frame with a softly rounded rectangular steel leg and side panels that can be laminate or upholstered giving the series a timeless look. The entire collection was designed with the safety of staff and patients in mind with reduced ease of movement and tamperproof hardware.