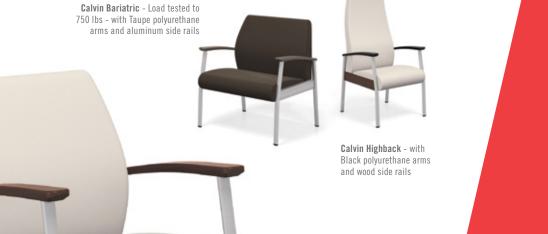

#### A stylish selection for your next public space!

Attractive wall-saving oval frame with separate seat and back. One, two and three seaters, freestanding or connected, and bariatric. Easy Access hip chair, loveseat and highback single seater also available. Endless choice of fabrics and frame finishes makes Calvin suitable for any environment.

### A stylish selection for your next public space!

Attractive wall-saving oval frame with separate seat and back. One, two and three seaters, freestanding or connected, and bariatric. Easy Access hip chair, loveseat and highback single seater also available. Endless choice of fabrics and frame finishes makes Calvin suitable for any environment.

Calvin Single Seater -with wood arms and side rails