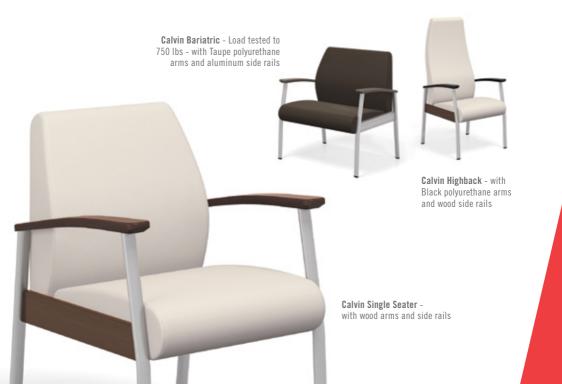

# calvin

#### A stylish selection for your next public space!

Attractive wall-saving oval frame with separate seat and back. One, two and three seaters, freestanding or connected, and bariatric. Easy Access hip chair, loveseat and highback single seater also available. Endless choice of fabrics and frame finishes makes Calvin suitable for any environment.

### A stylish selection for your next public space!

Attractive wall-saving oval frame with separate seat and back. One, two and three seaters, freestanding or connected, and bariatric. Easy Access hip chair, loveseat and highback single seater also available. Endless choice of fabrics and frame finishes makes Calvin suitable for any environment.

Calvin Single Seater -with wood arms and side rails