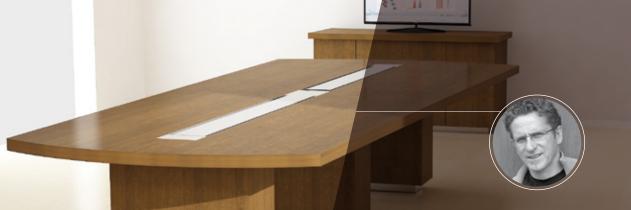

# Tailgate

# Strengthen the ability to work, learn and create together

Spec's Tailgate Tables are designed to increase the effectiveness of groups by making collaboration easier and more efficient. Interaction and data sharing become simple and straightforward. Choose from 2 base designs, Manhattan or Plinth; and 2 table approaches, freestanding or with a Media Wall.

Spec's Tailgate Tables are designed to increase the effectiveness of groups by making collaboration easier and more efficient. Interaction and data sharing become simple and straightforward. Choose from 2 base designs, Manhattan or Plinth; and 2 table approaches,

**Tailgate** - Plinth Bases with Media Wall

John has designed Tailgate, Manhattan,

Tap-in Powerway and the innovative

Flip6 table mechanism. He has played an

integral role in the design and development

of many of our industry's leading products

and holds over 20 US patents.