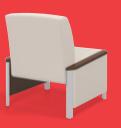

## **DIGNITY2**

#### Designed specifically for Behavioral Health applications

Dignity2 features a side frame with a softly rounded rectangular steel leg and side panels that can be laminate or upholstered giving the series a timeless look. The entire collection was designed with the safety of staff and patients in mind with reduced ease of movement and tamperproof hardware.