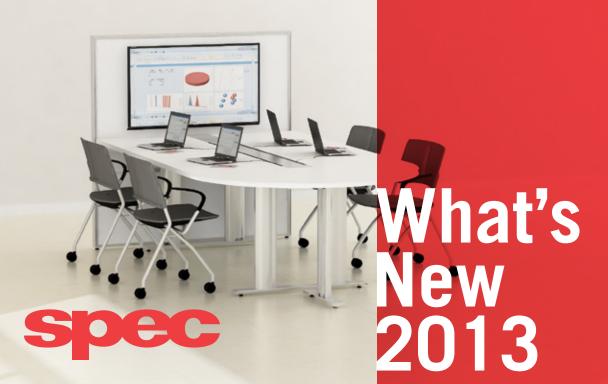

# Tailgate

# Strengthen the ability to work, learn and create together

Spec's Tailgate Tables are designed to increase the effectiveness of groups by making collaboration easier and more efficient. Interaction and data sharing become simple and straightforward. Choose from 2 base designs, Manhattan or Plinth; and 2 table approaches, freestanding or with a Media Wall.