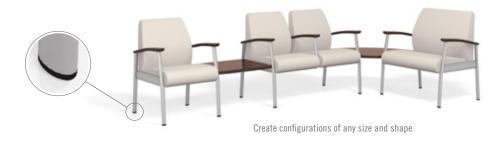

# calvin

#### A stylish selection for your next public space!

Attractive wall-saving oval frame with separate seat and back. One, two and three seaters, freestanding or connected, and bariatric. Easy Access hip chair, loveseat and highback single seater also available. Endless choice of fabrics and frame finishes makes Calvin suitable for any environment.

### A stylish selection for your next public space!

Attractive wall-saving oval frame with separate seat and back. One, two and three seaters, freestanding or connected, and bariatric. Easy Access hip chair, loveseat and highback single seater also available. Endless choice of fabrics and frame finishes makes Calvin suitable for any environment.