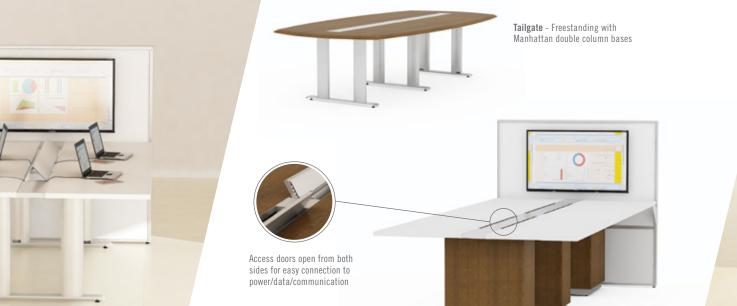

**Tailgate** - Plinth Bases with Media Wall

John has designed Tailgate, Manhattan,

Tap-in Powerway and the innovative

Flip6 table mechanism. He has played an

integral role in the design and development

of many of our industry's leading products