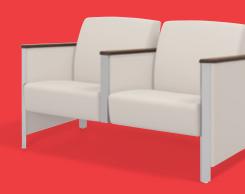

## **DIGNITY2**

#### Designed specifically for Behavioral Health applications

Dignity2 features a side frame with a softly rounded rectangular steel leg and side panels that can be laminate or upholstered giving the series a timeless look. The entire collection was designed with the safety of staff and patients in mind with reduced ease of movement and tamperproof hardware.