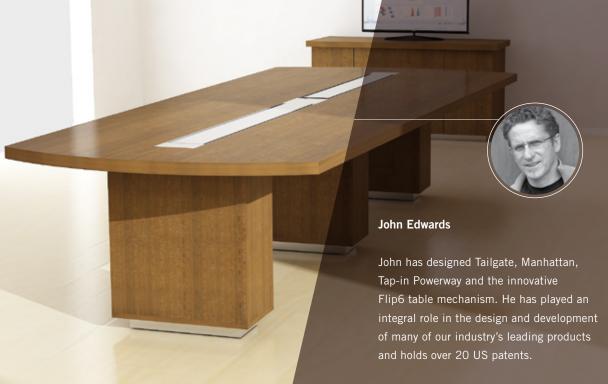

**Tailgate** - Plinth Bases with Media Wall

John has designed Tailgate, Manhattan,

Tap-in Powerway and the innovative

Flip6 table mechanism. He has played an

integral role in the design and development

of many of our industry's leading products

and holds over 20 US patents.