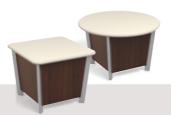

# Strengthen the ability to work, learn and create together

Spec's Tailgate Tables are designed to increase the effectiveness of groups by making collaboration easier and more efficient. Interaction and data sharing become simple and straightforward. Choose from 2 base designs, Manhattan or Plinth; and 2 table approaches, freestanding or with a Media Wall.

Spec's Tailgate Tables are designed to increase the effectiveness of groups by making collaboration easier and more efficient. Interaction and data sharing become simple and straightforward. Choose from 2 base designs, Manhattan or Plinth; and 2 table approaches,

**Tailgate** - Plinth Bases with Media Wall

John has designed Tailgate, Manhattan,

Tap-in Powerway and the innovative

Flip6 table mechanism. He has played an

integral role in the design and development

of many of our industry's leading products