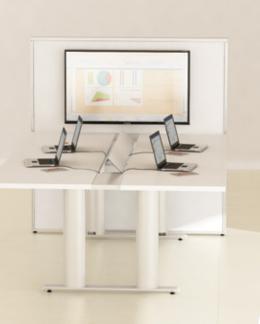

# Strengthen the ability to work, learn and create together

Spec's Tailgate Tables are designed to increase the effectiveness of groups by making collaboration easier and more efficient. Interaction and data sharing become simple and straightforward. Choose from 2 base designs, Manhattan or Plinth; and 2 table approaches, freestanding or with a Media Wall.

Spec's Tailgate Tables are designed to increase the effectiveness of groups by making collaboration easier and more efficient. Interaction and data sharing become simple and straightforward. Choose from 2 base designs, Manhattan or Plinth; and 2 table approaches,