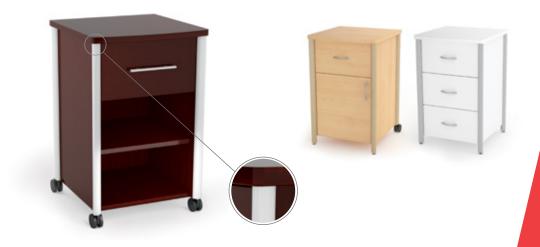

# **Bedside Cabinets and Casegoods**

Fresh and sturdy new additions to Spec's wide range of Healthcare solutions! Bedside cabinets are now available with an extruded aluminum side trim that can be finished in any of 76 Spectone colors.